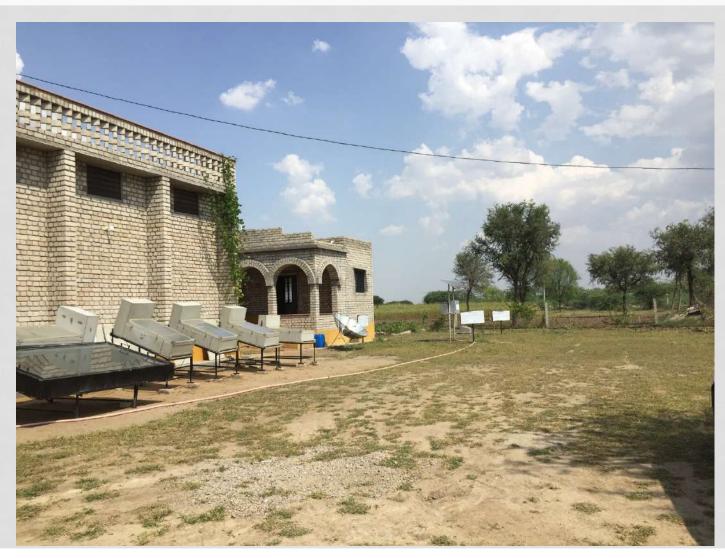

### LOCATION OF THE CENTRE

State : Rajasthan

District : Jaipur

Village: Pachala

Block : Phagi

Aarohan, Village Pachala, Tehsil - Phagi, Jaipur District - 303005, Rajasthan

A common space in community to meet and learn

### SALIENT FEATURES

- Spread on a 3,000 sq yard area
- Energy efficient building direction, design, construction material (is a naturally air cooled building)
- Aimed to be a net zero building no steel/ iron in the building structure, use of fly ash bricks for construction
- Revival of local architecture
- Water sufficient recharges all rainwater for annual use
- Is equipped with solar street lights, solar mobile charging unit, solar water pump, a biogas plant for cooking
- Houses a water testing lab

### THE SPACE, AAROHAN