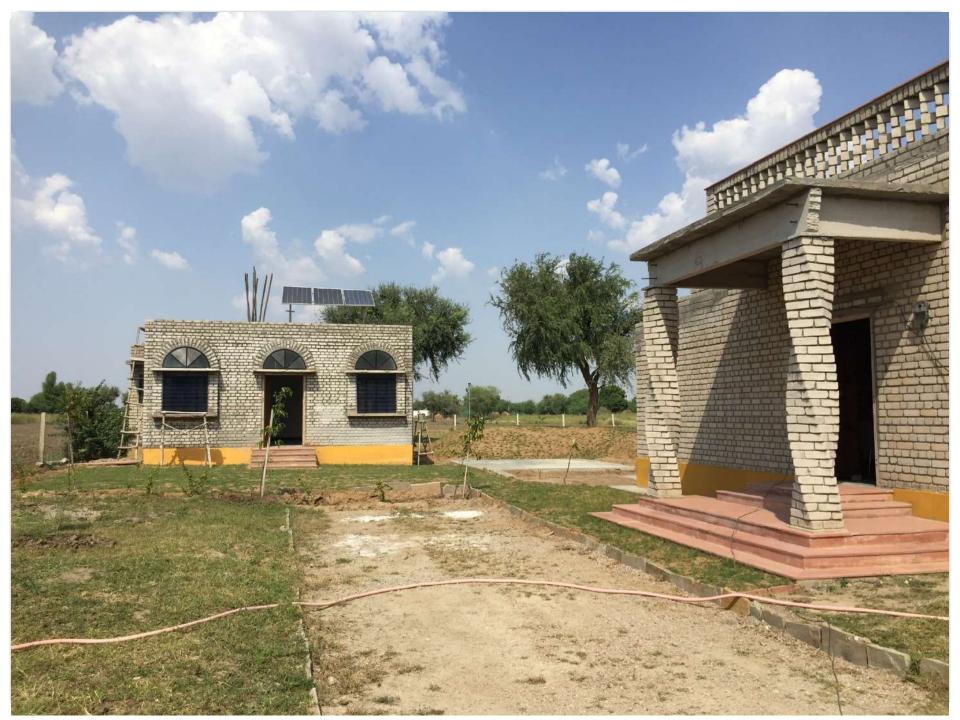

### LOCATION OF THE CENTRE

State : Rajasthan

District : Jaipur

Village: Pachala

Block : Phagi

Aarohan, Village Pachala, Tehsil - Phagi, Jaipur District - 303005, Rajasthan

A common space in community to meet and learn

Aarohan — A Training Facility that serves as a rural self employment training centres where skill up-gradation programs are geared towards entrepreneurship development.

### SALIENT FEATURES

- Spread on a 3,000 sq yard area
- Energy efficient building direction, design, construction material (is a naturally air cooled building)
- Aimed to be a net zero building no steel/ iron in the building structure, use of fly ash bricks for construction
- Revival of local architecture
- Water sufficient recharges all rainwater for annual use
- Is equipped with solar street lights, solar mobile charging unit, solar water pump, a biogas plant for cooking
- Houses a water testing lab