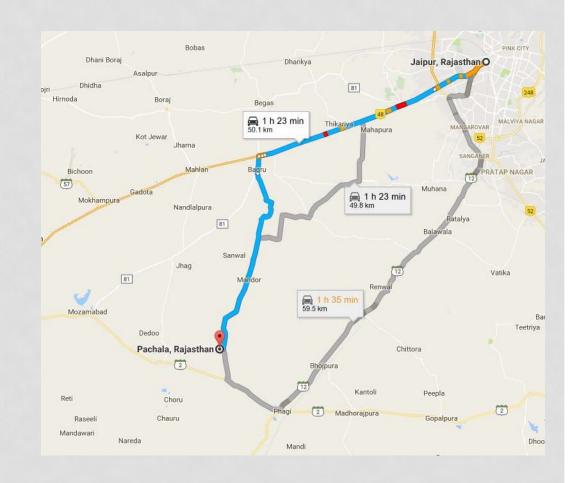

### LOCATION OF THE CENTRE

State : Rajasthan

District : Jaipur

Village: Pachala

Block : Phagi

Aarohan, Village Pachala, Tehsil - Phagi, Jaipur District - 303005, Rajasthan

A common space in community to meet and learn