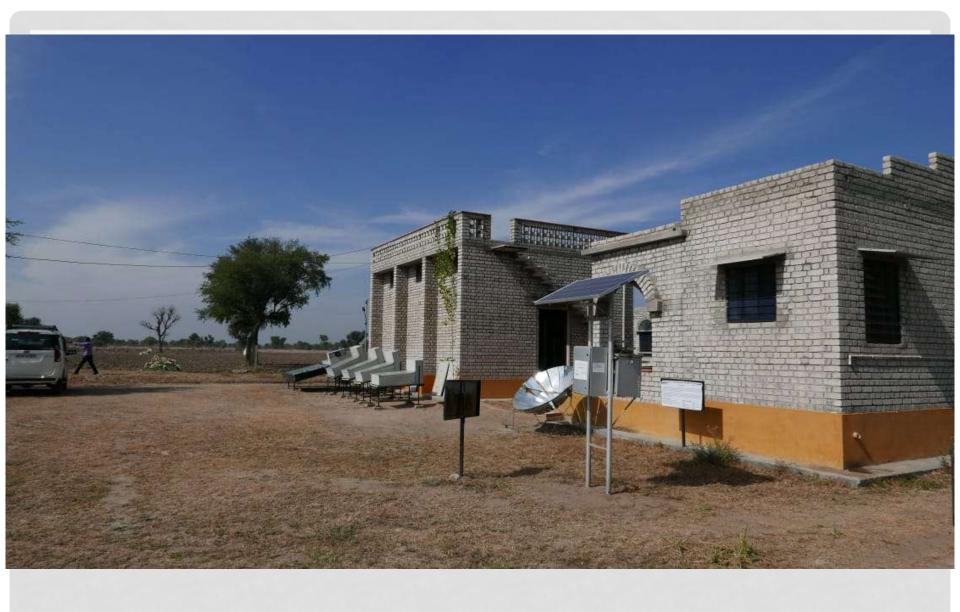

### SALIENT FEATURES

- Spread on a 3,000 sq yard area
- Energy efficient building direction, design, construction material (is a naturally air cooled building)
- Aimed to be a net zero building no steel/ iron in the building structure, use of fly ash bricks for construction
- Revival of local architecture
- Water sufficient recharges all rainwater for annual use
- Is equipped with solar street lights, solar mobile charging unit, solar water pump, a biogas plant for cooking
- Houses a water testing lab

### THE SPACE, AAROHAN